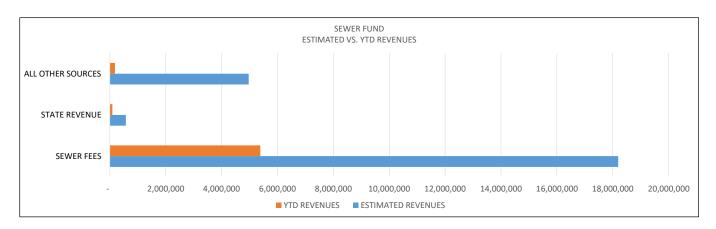

| 640,427 | 758,976   | 764,739   | 1,026,985 | 690,416   | 1,440,490 |

|             |           |           |           |           |           | JUN                  |
|-------------|-----------|-----------|-----------|-----------|-----------|----------------------|
| FISCAL YEAR | JAN       | FEB       | MAR       | APR       | MAY       | with YE encumbrances |
| FY 23       | -         | -         | -         | -         | -         | -                    |
| FY 22       | 1,166,723 | 1,248,825 | 1,496,274 | 2,892,203 | 1,174,023 | -                    |
| FY 21       | 1,132,271 | 843,146   | 1,304,790 | 935,490   | 620,241   | 4,541,478            |
| FY 20       | 885,513   | 1,022,676 | 871,311   | 764,822   | 670,804   | 3,236,162            |

### **SEWER FUND REVENUES**



| Sewer Fund Estimated and Year-to-Date Revenues |            |        |           |          |  |  |  |  |  |  |
|------------------------------------------------|------------|--------|-----------|----------|--|--|--|--|--|--|
|                                                | ESTIMATED  | % OF   | YTD       | %        |  |  |  |  |  |  |
|                                                | REVENUES   | TOTAL  | REVENUES  | RECEIVED |  |  |  |  |  |  |
| SEWER FEES                                     | 18,197,169 | 76.7%  | 5,384,029 | 29.6%    |  |  |  |  |  |  |
| OTHER CHARGES                                  | 421,500    | 1.8%   | 29,778    | 7.1%     |  |  |  |  |  |  |
| STATE REVENUE OTHER FINANCING SOURCES          | 570,780    | 2.4%   | 89,588    | 15.7%    |  |  |  |  |  |  |