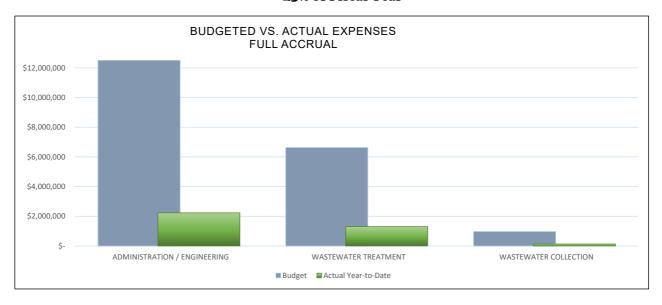

**Encumbrances** - Used to record the estimated amount of purchase orders, contracts, or salary committments chargeable to an appropriation.

**Full Accrual basis of Accounting** -(*Page 8*) A basis of accounting in which revenues are recognized in the accounting period in which they are earned, and expenses are recognized in the period in which they are incurred.