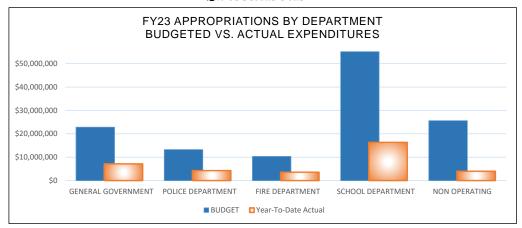

# **GENERAL FUND EXPENDITURES - Budget vs. YTD Actual**

### MONTH ENDING September 31, 2022 25% of Fiscal Year

|                          | APPROPRIATION | PERIOD<br>ENDING<br>September 31, 2022 | ENCUMBRANCES | Actual + Enc<br>Total | Year-To-Date<br>Balance | %<br>Enc/Expended |
|--------------------------|---------------|----------------------------------------|--------------|-----------------------|-------------------------|-------------------|
| OPERATING                |               |                                        |              |                       |                         |                   |
| GENERAL GOVERNMENT       | 22,835,740    | 1,575,926                              | 92,097       | 7,156,595             | 15,679,145              | 31%               |
| POLICE DEPARTMENT        | 13,268,356    | 802,235                                | -            | 4,279,693             | 8,988,663               | 32%               |
| FIRE DEPARTMENT          | 10,333,556    | 661,316                                | 20,164       | 3,587,856             | 6,745,700               | 35%               |
| SCHOOL DEPARTMENT        | 55,802,082    | 5,436,602                              | -            | 16,351,569            | 39,450,513              | 29%               |
| COLLECTIVE BARGAINING    | 3,127,221     |                                        |              |                       | 3,127,221               |                   |
| *TRANSFER TO OTHER FUNDS | 783,043       | 52,754                                 |              | 308,261               | 474,782                 | 39%               |
| TOTAL OPERATING          | 106,149,998   | 8,528,833                              | 112,261      | 31,683,973            | 74,466,025              | 30%               |
| NON OPERATING            |               |                                        |              |                       |                         |                   |
| DEBT SERVICE             | 13,749,821    | 1,683,000                              | -            | 2,040,145             | 11,709,676              | 15%               |
| COUNTY TAX               | 5,730,000     | -                                      | -            | -                     | 5,730,000               | 0%                |
| CAPITAL OUTLAY           | 985,000       | -                                      | 11,200       | 11,200                | 973,800                 | 1%                |
| OTHER NON-OPERATING      | 5,160,092     | 482,082                                | -            | 1,952,875             | 3,207,217               | 38%               |
| TOTAL NON OPERATING      | 25,624,913    | 2,165,082                              | 11,200       | 4,004,220             | 21,620,693              | 16%               |
|                          |               |                                        |              |                       |                         |                   |
| TOTAL                    | 131,774,911   | 10,693,915                             | 123,461      | 35,688,193            | 96,086,718              | 27%               |