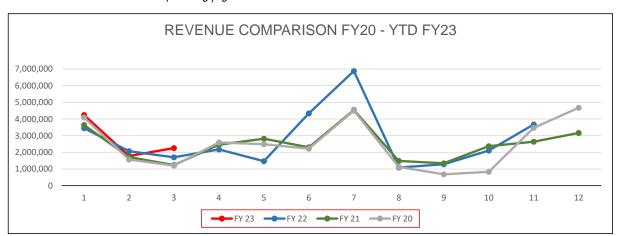

,237,714         | 34%        | 2,435,108    | 22%  |  |  |  |  |
| Net Parking Revenue        | 2,412,30           | 7%         | 1,275,748    | 53%  |  |  |  |  |
| Interest & Penalties       | 871,49             | 3%         | 346,801      | 40%  |  |  |  |  |
| School Revenues            | 6,745,978          | 3 20%      | 681,121      | 10%  |  |  |  |  |
| State Revenues             | 7,498,19           | 5 22%      | 132,518      | 2%   |  |  |  |  |
| Use of Fund Balance        | 2,800,000          | 8%         | 2,800,000    | 100% |  |  |  |  |
|                            |                    |            |              |      |  |  |  |  |
| TOTAL REVENUES             | \$ 33,453,983      | 100%       | \$ 8,276,286 | 25%  |  |  |  |  |

Line item detail on the following page



| <u>FY</u> | JUL       | AUG       | SEPT      | ОСТ       | NOV       | DEC       |
|-----------|-----------|-----------|-----------|-----------|-----------|-----------|
| FY 23     | 4,242,069 | 1,778,885 | 2,255,331 | -         | -         | -         |
| FY 22     | 3,453,354 | 2,073,368 | 1,704,610 | 2,178,509 | 1,473,505 | 4,340,600 |
| FY 21     | 3,639,782 | 1,716,727 | 1,236,902 | 2,456,683 | 2,821,843 | 2,302,991 |
| FY 20     | 4,091,339 | 1,568,747 | 1,204,577 | 2,594,252 | 2,493,130 | 2,217,945 |

| <u>FY</u> | JAN       | FEB       | MAR       | APR       | MAY       | JUNE      |
|-----------|-----------|-----------|-----------|-----------|-----------|-----------|
| FY 23     | -         | -         | -         | -         | -         | -         |
| FY 22     | 6,880,265