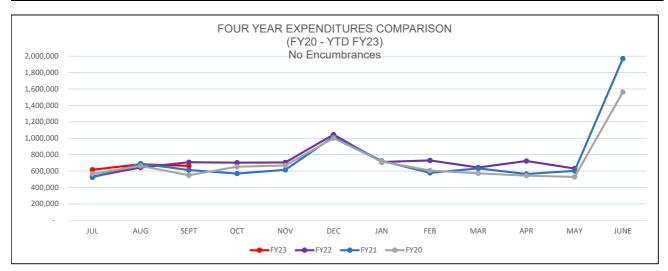

### **EXPENDITURE TRENDS**

### JULY:

Annualized Expenditures
Transfer out from
Departments to the Leave
at Termination and Health
Insurance Stabilization
Funds.

#### December:

County Tax Bill is Due.

#### December & June:

Majority of Bond Payments are due.

| FISCAL YEAR | JUL        | AUG       | SEPT       | OCT       | NOV       | DEC        |
|-------------|------------|-----------|------------|-----------|-----------|------------|
| FY 23       | 20,286,748 | 6,348,526 | 6,348,526  | -         | -         | -          |
| FY 22       | 17,738,540 | 4,361,281 | 10,926,992 | 6,719,189 | 6,214,851 | 16,285,946 |
| FY 21       | 18,302,868 | 5,911,498 | 7,865,009  | 6,209,872 | 6,268,199 | 17,602,896 |
| FY 20       | 19,012,706 | 5,386,870 | 7,603,595  | 7,242,445 | 6,188,622 | 16,668,166 |

|             |           |           |           |           |           | June                 |
|-------------|-----------|-----------|-----------|-----------|-----------|----------------------|
| FISCAL YEAR | JAN       | FEB       | MAR       | APR       | MAY       | with YE encumbrances |
| FY 23       | -         | -         | -         | -         | -         | -                    |
| FY 22       | 6,472,582 | 6,573,355 | 7,875,895 | 7,959,747 | 6,777,907 | -                    |
| FY 21       | 6,093,183 | 6,353,965 | 5,847,200 | 5,849,386 | 7,102,434 | 21,000,534           |
| FY 20       | 7,208,138 | 6,257,022 | 5,490,553 | 5,437,537 | 6,539,079 | 20,342,789           |