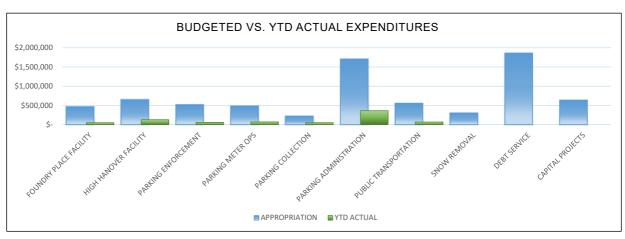

**Special Revenue Fund** - The Parking & Transportation Special Revenue Fund accounts for operations of the City's parking facilities, parking enforcement, parking meter operations and parking administration funded by revenues generated from these parking activities.