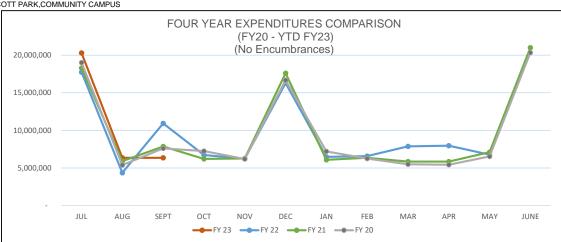

### **EXPENDITURE TRENDS**

### JULY:

Annualized Expenditures
Transfer out from
Departments to the Leave
at Termination and Health
Insurance Stabilization
Funds.

#### December:

County Tax Bill is Due.

#### December & June:

Majority of Bond Payments are due.

| FISCAL YEAR | JUL        | AUG       | SEPT       | OCT       | NOV       | DEC        |
|-------------|------------|-----------|------------|-----------|-----------|------------|
| FY 23       | 20,286,748 | 6,348,526 | 6,348,526  | -         | -         | -          |
| FY 22       | 17,738,540 | 4,361,281 | 10,926,992 | 6,719,189 | 6,214,851 | 16,285,946 |
| FY 21       | 18,302,868 | 5,911,498 | 7,865,009  | 6,209,872 | 6,268,199 | 17,602,896 |
| FY 20       | 19,012,706 | 5,386,870 | 7,603,595  | 7,242,445 | 6,188,622 | 16,668,166 |

|             |           |           |           |           |           | June                 |
|-------------|-----------|-----------|-----------|-----------|-----------|----------------------|
| FISCAL YEAR | JAN       | FEB       | MAR       | APR       | MAY       | with YE encumbrances |
| FY 23       | -         | -         | -         | -         | -         | -                    |
| FY 22       | 6,472,582 | 6,573,355 | 7,875,895 | 7,959,747 | 6,777,907 | -                    |
| FY 21       | 6,093,183 | 6,353,965 | 5,847,200 | 5,849,386 | 7,102,434 | 21,000,534           |
| FY 20       | 7,208,138 | 6,257,022 | 5,490,553 | 5,437,537 | 6,539,079 | 20,342,789           |