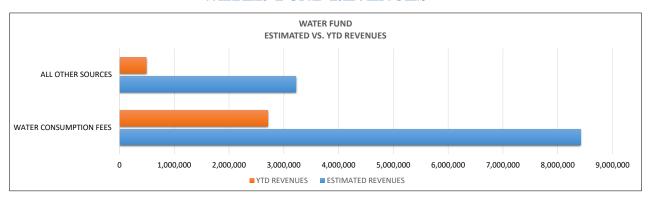

21        | 522,041 | 690,839 | 611,459 | 569,516 | 615,190 | 1,018,094 |
| FY20        | 566,798 | 663,011 | 549,566 | 652,609 | 668,648 | 1,001,558 |

|             |         |         |         |         |         | June                 |
|-------------|---------|---------|---------|---------|---------|----------------------|
| FISCAL YEAR | JAN     | FEB     | MAR     | APR     | MAY     | with YE encumbrances |
| FY23        | -       | -       | -       | -       | -       | -                    |
| FY22        | 710,251 | 729,304 | 644,155 | 722,548 | 630,826 | -                    |
| FY21        | 724,212 | 578,095 | 633,016 | 564,055 | 602,683 | 1,970,625            |
| FY20        | 715,268 | 606,134 | 572,540 | 543,605 | 528,530 | 1,562,776            |

# WATER FUND REVENUES



| Water Fund Estimated and Year-to-Date Revenues            |               |           |           |          |  |  |  |  |  |
|-----------------------------------------------------------|---------------|-----------|-----------|----------|--|--|--|--|--|
|                                                           | ESTIMATED     | % OF      | YTD       | %        |  |  |  |  |  |
|                                                           | REVENUES      | TOTAL     | REVENUES  | RECEIVED |  |  |  |  |  |
| WATER CONSUMPTION FEES OTHER CHARGES                      | 8,417,078     | 67.8%     | 2,703,908 | 32.1%    |  |  |  |  |  |
|                                                           | 2,350,250     | 18.9%     | 427.971   | 18.2%    |  |  |  |  |  |
| OTHER SHARES OTHER FINANCING