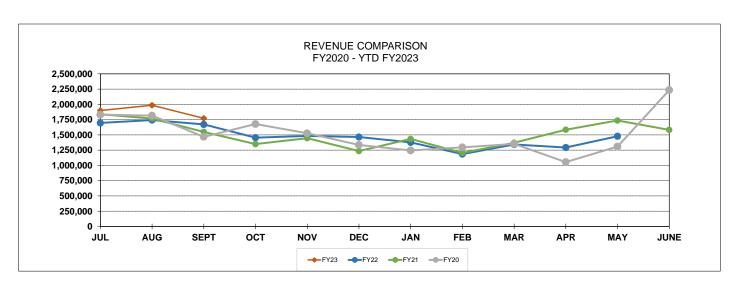

|  |  |
| SEWER FEES                                     | 18,197,169 | 76.7%  | 5,384,029 | 29.6%    |  |  |  |  |  |  |
| OTHER CHARGES                                  | 421,500    | 1.8%   | 29,778    | 7.1%     |  |  |  |  |  |  |
| STATE REVENUE OTHER FINANCING SOURCES          | 570,780    | 2.4%   | 89,588    | 15.7%    |  |  |  |  |  |  |
|                                                | 4,547,558  | 19.2%  | 151,770   | 3.3%     |  |  |  |  |  |  |
| TOTAL                                          | 23,737,007 | 100.0% | 5,655,166 | 23.8%    |  |  |  |  |  |  |

Sewer Fees: Sewer charges based on water consumption
Other Charges: Septage, permits, and capacity use surcharge

State Revenues: State Aid Grants

Other Financing Sources: Interest on investments and special agreements



| <u>FY</u> | JUL       | AUG       | *SEPT     | ост       | NOV       | DEC       |
|-----------|-----------|-----------|-----------|-----------|-----------|-----------|
| FY23      | 1,898,385 | 1,985,463 | 1,771,319 | -         | -         | -         |
| FY22      | 1,695,881 | 1,742,764 | 1,671,056 | 1,455,091 | 1,482,564 | 1,465,042 |
| FY21      | 1,838,919 | 1,767,116 | 1,548,572 | 1,349,307 | 1,446,022 | 1,234,782 |
| FY20      | 1,830,650 | 1,815,449 | 1,467,850 | 1,678,053 | 1,526,408 | 1,335,715 |

| <u>FY</u><br>FY23 | JAN<br>-  | FEB -     | MAR<br>-  | APR -     | MAY<br>-  |    | JUNE -    |
|-------------------|-----------|-----------|-----------|-----------|-----------|----|-----------|
| FY22              | 1,377,417 | 1,185,113 | 1,342,541 | 1,292,880 | 1,477,901 |