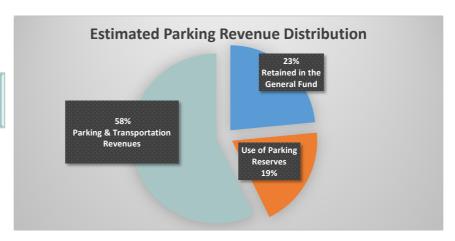

**Special Revenue Fund** - The Parking & Transportation Special Revenue Fund accounts for operations of the City's parking facilities, parking enforcement, parking meter operations and parking administration funded by revenues generated from these parking activities.