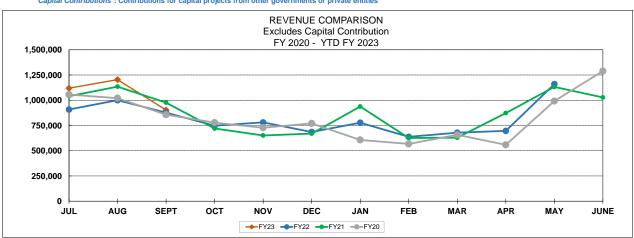

|  |  |  |  |  |
| CAPITAL CONTRIBUTIONS                                     | 780,729       | 6.3%      | 32,893    | 4.2%     |  |  |  |  |  |
|                                                           | 0             | 0.0%      | 0         | 0.0%     |  |  |  |  |  |
| TOTAL                                                     | \$ 12,417,347 | 100.0% \$ | 3,226,885 | 26.0%    |  |  |  |  |  |

Other Charges: Meter fees, hydrant rental, utility revenue, fire services, job worked, backflow testing, capacity use surcharge

Air Force Operations: Air Force reimbursement for operations at Pease Well

Other Financing Sources: Interest on investments, interest only for special agreements

Capital Contributions: Contributions for capital projects from other governments or private entities



| Capital contribution from the Air Force for the<br>Pease Well Mitigation project: |              |  |  |  |  |
|-----------------------------------------------------------------------------------|--------------|--|--|--|--|
| FY19                                                                              | 1,771,085    |  |  |  |  |
| FY20 6,724,550                                                                    |              |  |  |  |  |
| FY21                                                                              | 4,509,394    |  |  |  |  |
| FY22                                                                              | 192,734      |  |  |  |  |
| FY23YTD                                                                           | <u>o</u>     |  |  |  |  |
| Total