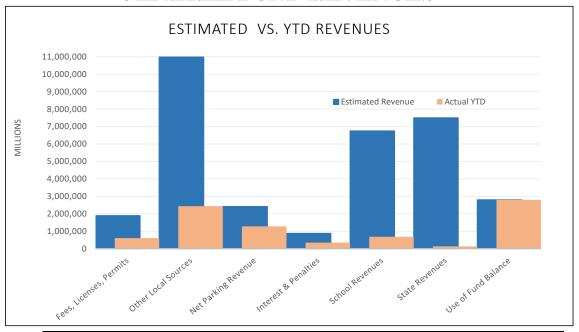

### ESTIMATED REVENUES -detail pg 5-7

|                               |                | % of Total |
|-------------------------------|----------------|------------|
| Local Fees, Licenses, Permits | 1,888,300      | 1.4%       |
| Other Local Sources           | 10,237,714     | 7.8%       |
| Net Parking Revenues          | 2,412,305      | 1.8%       |
| Interest/Penalties            | 871,491        | 0.7%       |
| School Tuition/Other          | 6,745,978      | 5.1%       |
| State Revenues                | 7,498,195      | 5.7%       |
| Use of Fund Balance           | 2,800,000      | 2.1%       |
| Estimated Property Tax        | 99,320,928     | 75.4%      |
|                               | \$ 131,774,911 | 100%       |