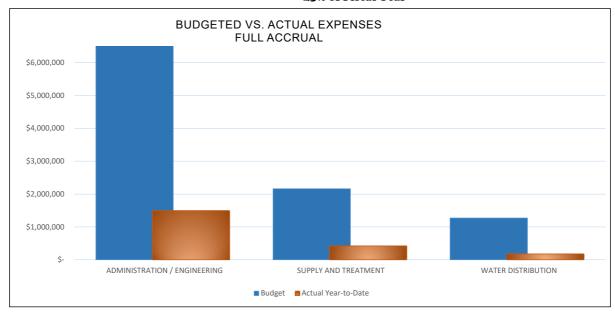

**Encumbrances** - Used to record the estimated amount of purchase orders, contracts, or salary committments chargeable to an appropriation.

**Full Accrual basis of Accounting** -(*Page 8*) A basis of accounting in which revenues are recognized in the accounting period in which they are earned, and expenses are recognized in the period in which they are incurred.