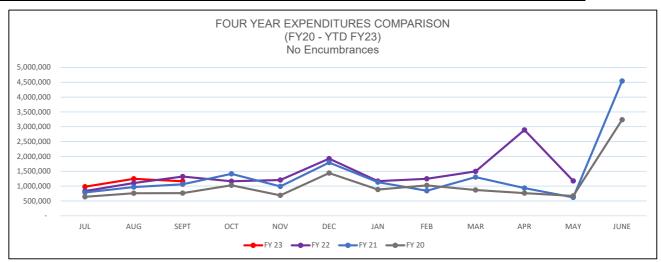

### **EXPENDITURE TRENDS**

### JULY:

Annualized Expenditures
Transfer out from
Departments to the Leave
at Termination and Health
Insurance Stabilization
Funds.

#### December:

County Tax Bill is Due.

#### December & June:

Majority of Bond Payments are due.

| FISCAL YEAR | JUL        | AUG       | SEPT       | OCT       | NOV       | DEC        |
|-------------|------------|-----------|------------|-----------|-----------|------------|
| FY 23       | 20,286,748 | 6,348,526 | 6,348,526  | -         | -         | -          |
| FY 22       | 17,738,540 | 4,361,281 | 10,926,992 | 6,719,189 | 6,214,851 | 16,285,946 |
| FY 21       | 18,302,868 | 5,911,498 | 7,865,009  | 6,209,872 | 6,268,199 | 17,602,896 |
| FY 20       | 19,012,706 | 5,386,870 | 7,603,595  | 7,242,445 | 6,188,622 | 16,668,166 |